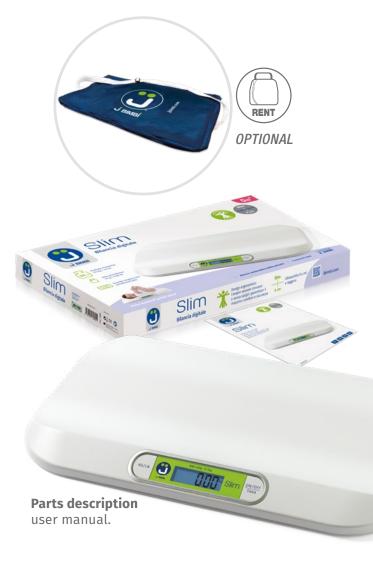

## **Digital scale**

- Ergonomic design: the large, concave, edgeless tray ensures maximum comfort and safety
- Ultra-slim (4 cm / 1.6 in) and light
- Maximum load capacity: 20 kg / 44 lb
- High accuracy: 10 g / 0.02 lb
- Large backlit LCD display
- Automatic weighing lock function
- Tare function
- Perfect for newborns too
- Optional: travel bag, ideal for rental

## For babies from the first months

5-piece box Cod. 10806 SLIM

Cod. 10891 SLIM SCALE TRAVEL BAG

BIG Display

BIG

Display

Ultra-slim (4 cm) and light