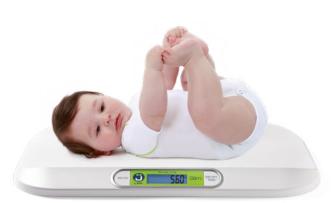

This Slim digital scale is a useful and reliable tool for monitoring the growth of children right from the first days of life because it detects even the slightest changes in weight. The ergonomic and ultra-slim design makes it practical and easy to handle, even in the case of particularly restless babies. It is possible to place the baby on a soft towel or weigh them dressed without affecting the reading accuracy, thanks to the tare function. The automatic weighing lock function and the large backlit LCD make it easy to read and detect the weight. The automatic power-off function prevents unnecessary battery consumption when the scale is not used for a minute. The overload indicator signals when the load placed on the tray is excessive. Units of measurement: kg / lb.

## For babies from the first months

5-piece box Cod. 10806 SLIM

Cod. 10891 SLIM SCALE TRAVEL BAG

BIG Display

BIG

Display

Ultra-slim (4 cm) and light